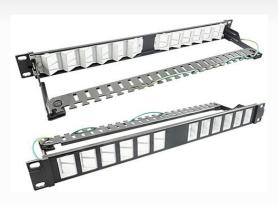

## Flat patch Panel for Angled Jacks

The flat 1U 24-port panel is design to accept keystone jack seated in angles inside the panel and result the connected patch cables automatically run to the cabinet/rack side to eliminate additional routing to horizontal cable manager/panel to save consumption of rack space. Flat design is ideal for installation within telecom cabinet as well as rack.

## **Features**

- Keystone footprint carrier to accept various standard keystone modules
- Angled seated keystone modules to advantage patch cord routing to cabinet side
- Robust steel design with black coating
- Suitable for shielded keystone jacks as well as unshielded keystone jacks
- Panel comes with rear cable manager to advantage cable organizing after termination
- Rear cable manager in foldable design to minimize packaging size and advantage transportation to reduce cost as well as carbon emission
- Supplied with labeling kit for port designation